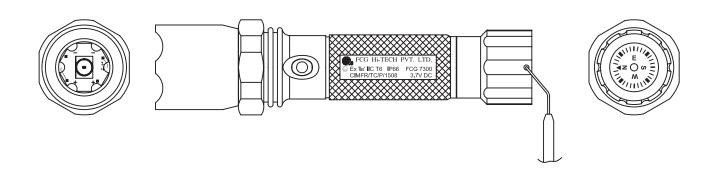

# Technical Data : FCG 7300

**ENCLOSURE:** (CERTIFIED BY TEST LAB.)

INTRINSIC SAFETY (Ex-ia) SUITABLE FOR USE IN GAS GROUP IIA,

IIB, IIC AREA AS PER IS/IEC 60079-11

**PROTECTION:** IP-66

**SURFACE TEMP. CLASSIFICATION:** T6

# **RECHARGEABLE BATTERY:**

LITHIUM-ION (LI-ION) 3.7V