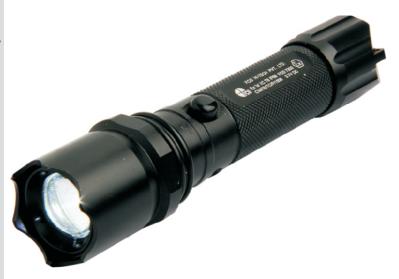

# LED Safety Torch

## **MATERIAL OF CONSTRUCTION:**

BLACK ANODISED ALUMINUM ALLOY

# LIGHT SOURCE :

Powered Led 1W