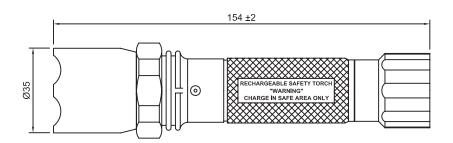

# LED Safety Torch

# Technical Data : FCG 7300

**ENCLOSURE:** (CERTIFIED BY TEST LAB.)

INTRINSIC SAFETY (Ex-ia) SUITABLE FOR USE IN GAS GROUP IIA,

IIB, IIC AREA AS PER IS/IEC 60079-11

**PROTECTION:** IP-66

**SURFACE TEMP. CLASSIFICATION:** T6

## **MATERIAL OF CONSTRUCTION:**

BLACK ANODISED ALUMINUM ALLOY

# LIGHT SOURCE :

Powered Led 1W

#### MODE

HIGH LIGHT, WORKING LIGHT & FLASH LIGHT

# **RECHARGEABLE BATTERY:**

LITHIUM-ION (LI-ION) 3.7V

## WEIGHT:

180 GRAMS APPROX,

## **SPECIAL INSTRUCTION:**

- 1) THE BATTERY AND LED SHOULD BE REPLACED IN SAFE AREA ONLY.
- 2) REFER OPERATING INSTRUCTION MANUAL BEFORE USE.

## **ACCESSORIES:**

- 1) CHARGER 230V AC.
- 2) HEAVY DUTY FABRIC POUCH WITH BELT LOOP.