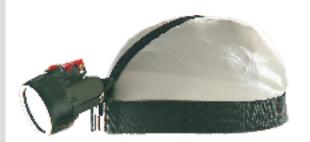

# Cordless Safety Cap Light

## Technical Data : MCL -2.5LMP

#### **ENCLOSURE:**

INTRINSIC SAFETY (Ex-ia) SUITABLE FOR USE IN GAS GROUP I, IIA, IIB & IIC AREA AS PER IS/IEC 60079-11

## PROTECTION:

D\_66

## AREA CLASSIFICATION:

**ZONE - 1 & 2** 

#### **CERTIFICATION:**

CIMFR/TC/P/1507

## **SURFACE TEMP. CLASSIFICATION:** T6

#### MODE:

MAIN LIGHT SOURCE & AUXILIARY LIGHT SOURCE

## **SPECIAL INSTRUCTION:**

- 1) THE BATTERY AND LED SHOULD BE REPLACED IN SAFE AREA ONLY.
- 2) REFER OPERATING INSTRUCTION MANUAL BEFORE USE.

## **OPTIONAL ACCESSORIES:**

1) CAR CHARGER

2) HEADBEND

#### NOTE:

ALSO AVAILABLE WITH **DGMS** APPROVALS