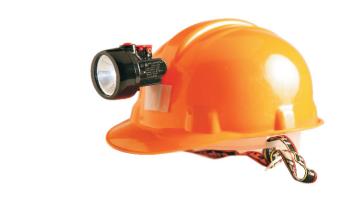

# Cordless Safety Cap Light

#### MODE:

MAIN LIGHT SOURCE & AUXILIARY LIGHT SOURCE