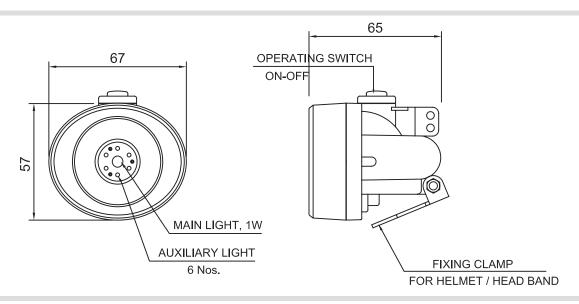

# Cordless Safety Cap Light

## Technical Data : MCL -2.5LMP

#### **ENCLOSURE:**

INTRINSIC SAFETY (Ex-ia) SUITABLE FOR USE IN GAS GROUP I, IIA, IIB & IIC AREA AS PER IS/IEC 60079-11

## PROTECTION:

D\_66

## AREA CLASSIFICATION:

**ZONE - 1 & 2** 

#### **CERTIFICATION:**

CIMFR/TC/P/1507

## **SURFACE TEMP. CLASSIFICATION:** T6

#### MODE:

MAIN LIGHT SOURCE & AUXILIARY LIGHT SOURCE

## **SPECIAL INSTRUCTION:**

- 1) THE BATTERY AND LED SHOULD BE REPLACED IN SAFE AREA ONLY.
- 2) REFER OPERATING INSTRUCTION MANUAL BEFORE USE.

## **OPTIONAL ACCESSORIES:**

1) CAR CHARGER

2) HEADBEND

#### NOTE:

ALSO AVAILABLE WITH **DGMS** APPROVALS