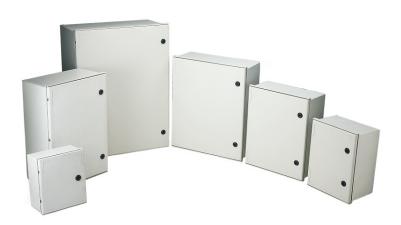

### **ENCLOSURE**:

Ex-e, AS PER IS/IEC 60079-7 & IS/IEC 60079-0

### AREA CLASSIFICATION:

**ZONE - 2 & 22** 

### **MATERIAL OF CONSTRUCTION:**

DIE CAST AL. ALLOY/STAINLESS STEEL 304/316

### **SURFACE TEMP. CLASSIFICATION:**

T6

### FINISH:

DARK ADMIRALTY GREY EPOXY POWDER COATED SHADE 632 AS PER IS:5

### HARDWARE:

STAINLESS STEEL

### **EARTHING:**

1 No. INSIDE & 2 Nos. OUTSIDE