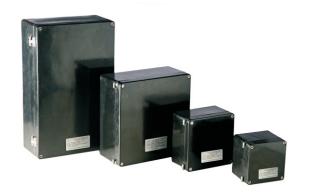

# Ex-e & Weatherproof Junction Box Suitable for Zone-2 Application

### **ENCLOSURE**:

Ex-e, AS PER IS/IEC 60079-7 & IS/IEC 60079-0

### AREA CLASSIFICATION:

**ZONE - 2 & 22** 

### **MATERIAL OF CONSTRUCTION:**

DIE CAST AL. ALLOY/STAINLESS STEEL 304/316

### **SURFACE TEMP. CLASSIFICATION:**

T6

### FINISH:

DARK ADMIRALTY GREY EPOXY POWDER COATED SHADE 632 AS PER IS:5

### HARDWARE:

STAINLESS STEEL

### **EARTHING:**

1 No. INSIDE & 2 Nos. OUTSIDE