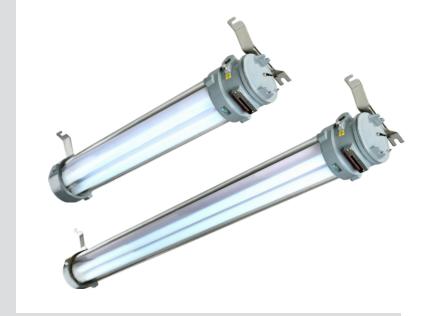

# Flameproof & Weatherproof Fluorescent Tube Light Fixture

Technical Data : FLT 61...Series

#### **MATERIAL OF CONSTRUCTION:**

PRESSURE DIE CAST ALUMINUM ALLOY

#### FINISH:

DARK ADMIRALTY GREY EPOXY POWDER COATED SHADE 632 AS PER IS:5