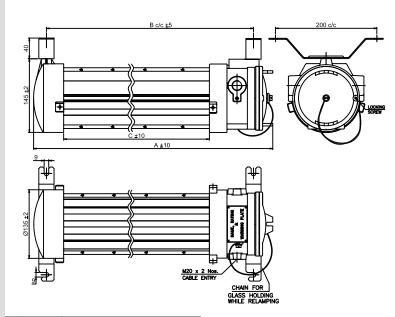

#### **CABLE ENTRY:**

M20 x 2 Nos.

#### NOTE:

1) MOC: STAINLESS STEEL / CAST IRON ON REQUEST

| SR. No. | WATTAGE<br>LAMP & BALLAST (AC/DC)                   | TEMP.<br>CLASS | DIMENSIONS |      |       |
|---------|-----------------------------------------------------|----------------|------------|------|-------|
|         |                                                     |                | A ±10      | B ±5 | C ±10 |
| 1       | 11/18W CFL With / Without Emergency Battery Back up | T6             | 475        | 405  | 290   |
| 2       | 10/20W LED With / Without Emergency Battery Back up |                |            |      |       |
| 3       | 1x18/20W / 2x18/20W Fluorescent Tube Lamp (T8)      | T6             | 755        | 695  | 565   |
| 4       | 1x36W / 2x36W Compact Fluorescent Lamp / 30W LED    |                |            |      |       |
| 5       | 2x18W FTL With / Without Emergency Battery Back up  |                |            |      |       |
| 6       | 1x10W / 2x10W LED TUBE LAMP                         |                |            |      |       |
| 7       | 1x36W / 2x36W Fluorescent Tube Lamp (T8)            | T6<br>T5       | 1330       | 1270 | 1145  |
| 8       | 2x28W / 3x28W Fluorescent Tube Lamp (T5)            |                |            |      |       |
| 9       | 2x36W FTL With / Without Emergency Battery Back up  |                |            |      |       |
| 10      | 1x22W / 2x22W LED TUBE LAMP / 60W LED               |                |            |      |       |
| 11      | 2x54W / 3x54W Fluorescent Tube Lamp (T5)            |                |            |      |       |
| 12      | 1x58/65W / 2x58/65W Fluorescent Tube Lamp (T8)      | T6             | 1640       | 1570 | 1450  |